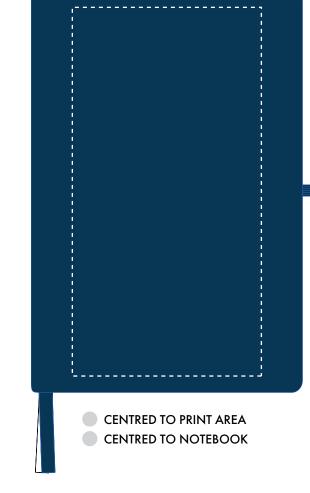

The dashed line is to demonstrate print area and will not appear on your printed item